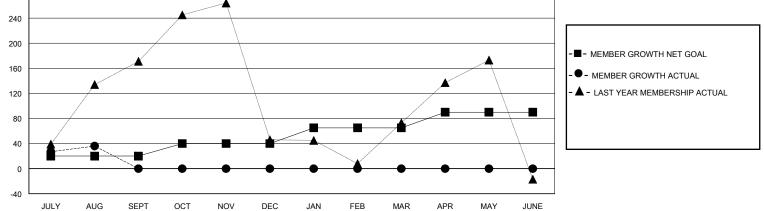

## District 301A2

Results as of: 8/31/2024

■ - CURRENT YEAR GOALS FOR NEW CLUBS

- CURRENT YEAR ACTUAL NEW CLUBS - LAST YEAR ACTUAL NEW CLUBS

| GMT:          |               |             | GMT CA        |                       |                         |                         |                                                    |  |
|---------------|---------------|-------------|---------------|-----------------------|-------------------------|-------------------------|----------------------------------------------------|--|
|               | Clubs         |             |               |                       |                         |                         |                                                    |  |
|               | RESULTS FOR   | R 2024-2025 |               | RESULTS FOR 2024-2025 |                         |                         |                                                    |  |
| QUARTER       | NEW CLUB GOAL | NEW CLUBS   | DROPPED CLUBS | QUARTER               | IBER GROWTH NET<br>GOAL | MEMBER GROWTH<br>ACTUAL | DROPPED<br>MEMBERS ACTUAL<br>(including transfers) |  |
| JULY/AUG/SEPT | 2             | 0           | 1             | JULY/AUG/SEPT         | 20                      | 117                     | 72                                                 |  |
| OCT/NOV/DEC   | 0             | 0           | 0             | OCT/NOV/DEC           | 20                      | 0                       | 0                                                  |  |
| JAN/FEB/MAR   | 2             | 0           | 0             | JAN/FEB/MAR           | 25                      | 0                       | 0                                                  |  |
| APR/MAY/JUNE  | 1             | 0           | 0             | APR/MAY/JUNE          | 25                      | 0                       | 0                                                  |  |
| 8             | GOALS         | AND ACTUA   | L NEW CLUBS C | UMULATIVE             | <b>A</b>                |                         |                                                    |  |
| 6             |               |             |               |                       |                         |                         |                                                    |  |