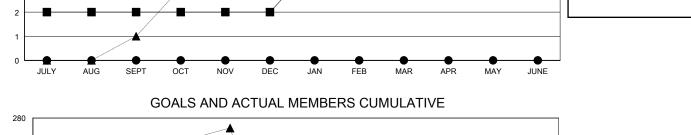

## District 301A2

Results as of: 8/31/2024

■ - CURRENT YEAR GOALS FOR NEW CLUBS

- CURRENT YEAR ACTUAL NEW CLUBS - LAST YEAR ACTUAL NEW CLUBS

| GMT:          |               |             | GMT CA        |                       |                         |                         |                                                    |  |
|---------------|---------------|-------------|---------------|-----------------------|-------------------------|-------------------------|----------------------------------------------------|--|
|               | Clubs         |             |               |                       |                         |                         |                                                    |  |
|               | RESULTS FOR   | R 2024-2025 |               | RESULTS FOR 2024-2025 |                         |                         |                                                    |  |
| QUARTER       | NEW CLUB GOAL | NEW CLUBS   | DROPPED CLUBS | QUARTER               | IBER GROWTH NET<br>GOAL | MEMBER GROWTH<br>ACTUAL | DROPPED<br>MEMBERS ACTUAL<br>(including transfers) |  |
| JULY/AUG/SEPT | 2             | 0           | 1             | JULY/AUG/SEPT         | 20                      | 117                     | 72                                                 |  |
| OCT/NOV/DEC   | 0             | 0           | 0             | OCT/NOV/DEC           | 20                      | 0                       | 0                                                  |  |
| JAN/FEB/MAR   | 2             | 0           | 0             | JAN/FEB/MAR           | 25                      | 0                       | 0                                                  |  |
| APR/MAY/JUNE  | 1             | 0           | 0             | APR/MAY/JUNE          | 25                      | 0                       | 0                                                  |  |
| 8             | GOALS         | AND ACTUA   | L NEW CLUBS C | UMULATIVE             | <b>A</b>                |                         |                                                    |  |
| 6             |               |             |               |                       |                         |                         |                                                    |  |